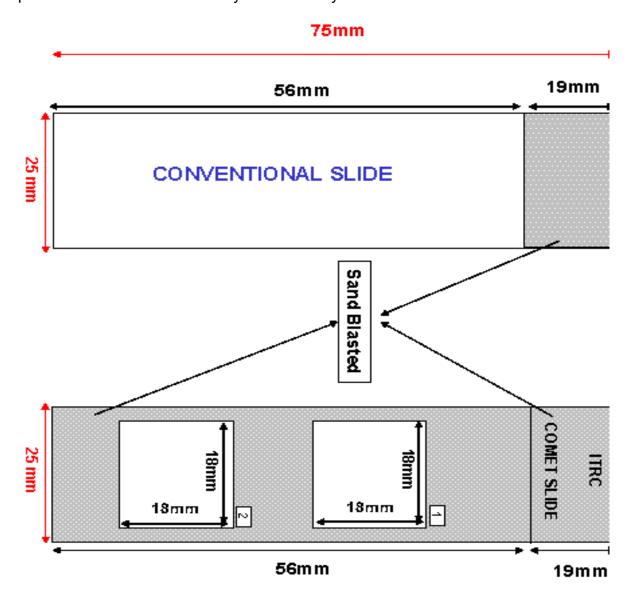

## **Twin-window Slides**

The twin-window slides are improved and cost effective slides with twin clear windows for its application in comet assay, apoptosis, histopathology studies and the like. These slides have the added advantage of holding two samples on a single slide reducing the differences arising from positioning in the electrophoresis apparatus as well as inter and intra slide variability in the comet assay. Small amounts of expensive low melting agarose and hazardous chemicals are used. These slides are easy to handle, useful, cost effective and the results are reproducible. Larger number of samples can be processed at one time and they can be easily archived.